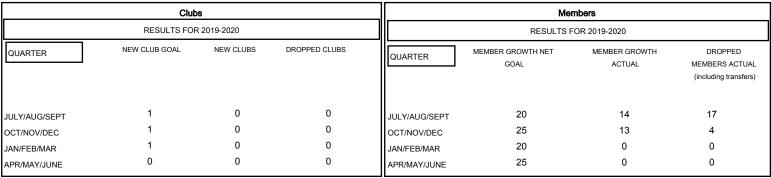

## GOALS AND ACTUAL NEW CLUBS CUMULATIVE

## GOALS AND ACTUAL MEMBERS CUMULATIVE

| DROPPED CLUBS: 0 |    | 8 CLUBS OF 20 ADDED 1 OR MORE<br>NEW MEMBERS | GENDER DISTE  MALE  FEMALE      | 004 (00 400) |     |
|------------------|----|----------------------------------------------|---------------------------------|--------------|-----|
| DROPPED MEMBERS  |    |                                              |                                 |              |     |
| DECEASED         | 0  | CLICK HERE FOR CUMULATIVE                    | TOTAL FAMILY UNIT MEMBERS       |              | 104 |
| CLUB CANCELLED   | 0  | MEMBERSHIP DATA                              |                                 |              | 54  |
| OTHER 21         |    |                                              | FAMILY MEMBERS PAYING HALF DUES |              | 54  |
| TOTAL            | 21 |                                              |                                 |              |     |