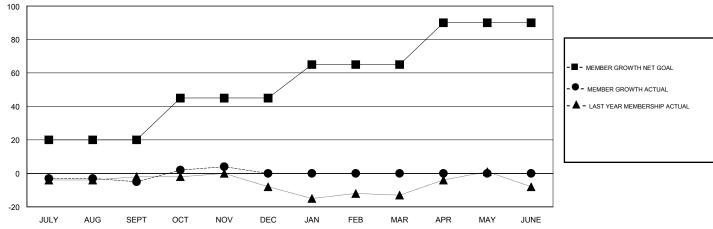

## GOALS AND ACTUAL MEMBERS CUMULATIVE

| DROPPED CLUBS: 0 |    | 8 CLUBS OF 20 ADDED 1 OR MORE<br>NEW MEMBERS | GENDER DISTE  MALE  FEMALE      | 004 (00 400) |     |
|------------------|----|----------------------------------------------|---------------------------------|--------------|-----|
| DROPPED MEMBERS  |    |                                              |                                 |              |     |
| DECEASED         | 0  | CLICK HERE FOR CUMULATIVE                    | TOTAL FAMILY UNIT MEMBERS       |              | 104 |
| CLUB CANCELLED   | 0  | MEMBERSHIP DATA                              |                                 |              | 54  |
| OTHER 21         |    |                                              | FAMILY MEMBERS PAYING HALF DUES |              | 54  |
| TOTAL            | 21 |                                              |                                 |              |     |